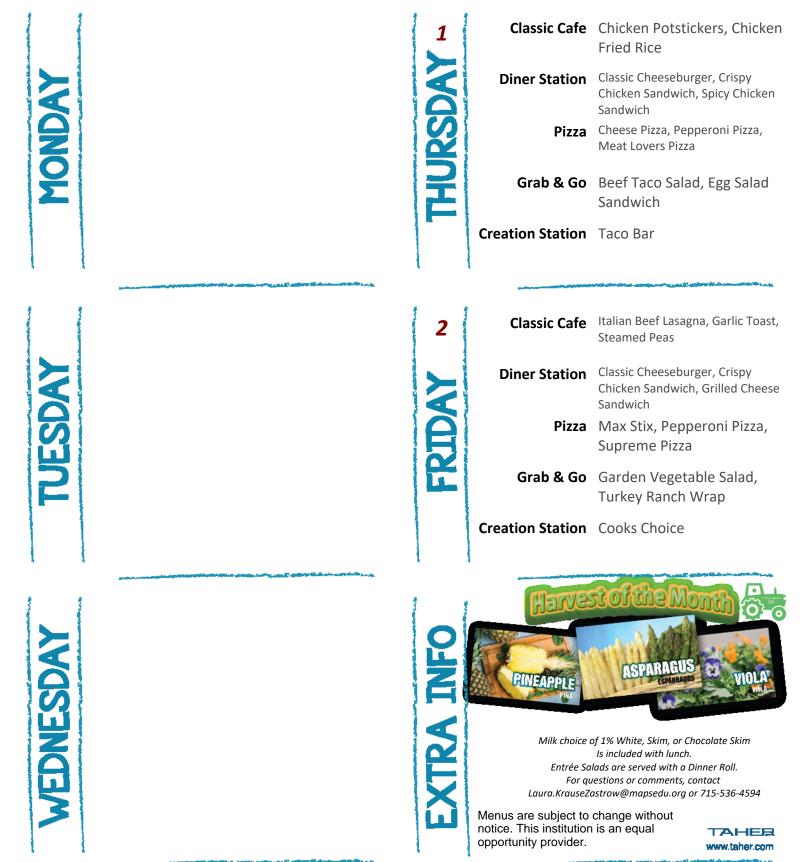

### FOOD4LIFE® APP • All the MENUS and more! • DOWNLOAD NOW

| 5           | Classic Cafe                                                                                                                                                                                                                                                                                                                                                                                                                                                                                                                                                                                                                                                                                                                                                                                                                                                                                                                                                                                                                                                                                                                                                                                                                                                                                                                                                                                                                                                                                                                                                                                                                                                                                                                                                                                                                                                                                                                                                                                                                                                                                                                   | Chicken Alfredo w/Pasta, Whole<br>Grain Dinner Roll, Steamed Green<br>Beans                              | 8           | Classic Cafe                                                        | Pizza Bake, Garlic Breadstick                                                                                                                                                 |
|-------------|--------------------------------------------------------------------------------------------------------------------------------------------------------------------------------------------------------------------------------------------------------------------------------------------------------------------------------------------------------------------------------------------------------------------------------------------------------------------------------------------------------------------------------------------------------------------------------------------------------------------------------------------------------------------------------------------------------------------------------------------------------------------------------------------------------------------------------------------------------------------------------------------------------------------------------------------------------------------------------------------------------------------------------------------------------------------------------------------------------------------------------------------------------------------------------------------------------------------------------------------------------------------------------------------------------------------------------------------------------------------------------------------------------------------------------------------------------------------------------------------------------------------------------------------------------------------------------------------------------------------------------------------------------------------------------------------------------------------------------------------------------------------------------------------------------------------------------------------------------------------------------------------------------------------------------------------------------------------------------------------------------------------------------------------------------------------------------------------------------------------------------|----------------------------------------------------------------------------------------------------------|-------------|---------------------------------------------------------------------|-------------------------------------------------------------------------------------------------------------------------------------------------------------------------------|
| MONDAY      | Diner Station                                                                                                                                                                                                                                                                                                                                                                                                                                                                                                                                                                                                                                                                                                                                                                                                                                                                                                                                                                                                                                                                                                                                                                                                                                                                                                                                                                                                                                                                                                                                                                                                                                                                                                                                                                                                                                                                                                                                                                                                                                                                                                                  | Classic Cheeseburger, Crispy<br>Chicken Sandwich, Grilled Chicken<br>Sandwich                            | THURSDAY    | Diner Station                                                       | Classic Cheeseburger, Crispy<br>Chicken Patty, Spicy Chicken<br>Sandwich                                                                                                      |
|             | Pizza                                                                                                                                                                                                                                                                                                                                                                                                                                                                                                                                                                                                                                                                                                                                                                                                                                                                                                                                                                                                                                                                                                                                                                                                                                                                                                                                                                                                                                                                                                                                                                                                                                                                                                                                                                                                                                                                                                                                                                                                                                                                                                                          | Cheese Pizza, Pepperoni Pizza,<br>Sausage & Pepperoni Pizza                                              | <b>I</b> RS | Pizza                                                               | Cheese Pizza, Pepperoni Pizza,<br>Meat Lovers Pizza                                                                                                                           |
|             | Grab & Go                                                                                                                                                                                                                                                                                                                                                                                                                                                                                                                                                                                                                                                                                                                                                                                                                                                                                                                                                                                                                                                                                                                                                                                                                                                                                                                                                                                                                                                                                                                                                                                                                                                                                                                                                                                                                                                                                                                                                                                                                                                                                                                      | Chicken Caesar Salad, Honey<br>Mustard Ham Wrap                                                          | E           | Grab & Go                                                           | Beef Taco Salad, Egg Salad<br>Sandwich                                                                                                                                        |
|             | Creation Station                                                                                                                                                                                                                                                                                                                                                                                                                                                                                                                                                                                                                                                                                                                                                                                                                                                                                                                                                                                                                                                                                                                                                                                                                                                                                                                                                                                                                                                                                                                                                                                                                                                                                                                                                                                                                                                                                                                                                                                                                                                                                                               | Popcorn Chicken Bowl                                                                                     |             | Creation Station                                                    | Taco Bar                                                                                                                                                                      |
| 16          | Classic Cafe                                                                                                                                                                                                                                                                                                                                                                                                                                                                                                                                                                                                                                                                                                                                                                                                                                                                                                                                                                                                                                                                                                                                                                                                                                                                                                                                                                                                                                                                                                                                                                                                                                                                                                                                                                                                                                                                                                                                                                                                                                                                                                                   | French Toast Sticks, Sausage Patty,                                                                      | 9           | Classic Cafe                                                        | Baja Fish Tacos                                                                                                                                                               |
| 6           |                                                                                                                                                                                                                                                                                                                                                                                                                                                                                                                                                                                                                                                                                                                                                                                                                                                                                                                                                                                                                                                                                                                                                                                                                                                                                                                                                                                                                                                                                                                                                                                                                                                                                                                                                                                                                                                                                                                                                                                                                                                                                                                                | Breakfast Potatoes                                                                                       | 9           |                                                                     |                                                                                                                                                                               |
| TUESDAY     | Diner Station                                                                                                                                                                                                                                                                                                                                                                                                                                                                                                                                                                                                                                                                                                                                                                                                                                                                                                                                                                                                                                                                                                                                                                                                                                                                                                                                                                                                                                                                                                                                                                                                                                                                                                                                                                                                                                                                                                                                                                                                                                                                                                                  | Classic Cheeseburger, Crispy<br>Chicken Sandwich, BBQ Chicken<br>Sandwich                                | AY          | Diner Station                                                       | Classic Cheeseburger, Crispy<br>Chicken Patty, Grilled Cheese<br>Sandwich                                                                                                     |
|             | Pizza                                                                                                                                                                                                                                                                                                                                                                                                                                                                                                                                                                                                                                                                                                                                                                                                                                                                                                                                                                                                                                                                                                                                                                                                                                                                                                                                                                                                                                                                                                                                                                                                                                                                                                                                                                                                                                                                                                                                                                                                                                                                                                                          | Hawaiian Pizza, Cheese Pizza,<br>Pepperoni Pizza                                                         | FRIDAY      | Pizza                                                               | Max Stix, Pepperoni Pizza,<br>Supreme Pizza                                                                                                                                   |
|             | Grab & Go                                                                                                                                                                                                                                                                                                                                                                                                                                                                                                                                                                                                                                                                                                                                                                                                                                                                                                                                                                                                                                                                                                                                                                                                                                                                                                                                                                                                                                                                                                                                                                                                                                                                                                                                                                                                                                                                                                                                                                                                                                                                                                                      | Crispy Chicken Salad, Turkey & Cheese Sandwich                                                           | Ŀ           | Grab & Go                                                           | Garden Vegetable Salad,<br>Turkey Ranch Wrap                                                                                                                                  |
|             | Creation Station                                                                                                                                                                                                                                                                                                                                                                                                                                                                                                                                                                                                                                                                                                                                                                                                                                                                                                                                                                                                                                                                                                                                                                                                                                                                                                                                                                                                                                                                                                                                                                                                                                                                                                                                                                                                                                                                                                                                                                                                                                                                                                               | Taco Bar                                                                                                 |             | Creation Station                                                    | Cook's Choice                                                                                                                                                                 |
|             | and the second design of the s | يور ميا <sup>20</sup> انگ 19. بر مان 20 كانگري <mark>10 مير زو<sup>ري</sup>ند. بروريش استال اوريس</mark> |             | (Dereta)                                                            | Collomon P -                                                                                                                                                                  |
| WEDNESDAY ~ | Classic Cafe                                                                                                                                                                                                                                                                                                                                                                                                                                                                                                                                                                                                                                                                                                                                                                                                                                                                                                                                                                                                                                                                                                                                                                                                                                                                                                                                                                                                                                                                                                                                                                                                                                                                                                                                                                                                                                                                                                                                                                                                                                                                                                                   | Toasted Italian Cheese Sandwich,<br>Marinara Sauce, Steamed Corn                                         | 0           | Harve                                                               |                                                                                                                                                                               |
|             | Diner Station                                                                                                                                                                                                                                                                                                                                                                                                                                                                                                                                                                                                                                                                                                                                                                                                                                                                                                                                                                                                                                                                                                                                                                                                                                                                                                                                                                                                                                                                                                                                                                                                                                                                                                                                                                                                                                                                                                                                                                                                                                                                                                                  | Classic Cheeseburger, Crispy<br>Chicken Sandwich, Roasted Beef<br>Hot Dog on a Bun                       | L           | PINEAPPLE                                                           | ASPARAGUS<br>ESPARAGUS<br>VIOLA                                                                                                                                               |
|             | Pizza                                                                                                                                                                                                                                                                                                                                                                                                                                                                                                                                                                                                                                                                                                                                                                                                                                                                                                                                                                                                                                                                                                                                                                                                                                                                                                                                                                                                                                                                                                                                                                                                                                                                                                                                                                                                                                                                                                                                                                                                                                                                                                                          | Cheese Pizza, Pepperoni Pizza,<br>Chicken Bacon Ranch Pizza                                              | 4           |                                                                     | and a state of the                                                                                                                                                            |
| EDN         | Grab & Go                                                                                                                                                                                                                                                                                                                                                                                                                                                                                                                                                                                                                                                                                                                                                                                                                                                                                                                                                                                                                                                                                                                                                                                                                                                                                                                                                                                                                                                                                                                                                                                                                                                                                                                                                                                                                                                                                                                                                                                                                                                                                                                      | Chef Salad, Chicken Caesar<br>Wrap                                                                       | EXTRA       | Entrée Sa<br>For qu                                                 | of 1% White, Skim, or Chocolate Skim<br>Is included with lunch.<br>lads are served with a Dinner Roll.<br>lestions or comments, contact<br>astrow@mapsedu.org or 715-536-4594 |
| 3           | Creation Station                                                                                                                                                                                                                                                                                                                                                                                                                                                                                                                                                                                                                                                                                                                                                                                                                                                                                                                                                                                                                                                                                                                                                                                                                                                                                                                                                                                                                                                                                                                                                                                                                                                                                                                                                                                                                                                                                                                                                                                                                                                                                                               | Build Your Own Sub                                                                                       |             | Menus are subject to notice. This institution opportunity provider. | change without                                                                                                                                                                |