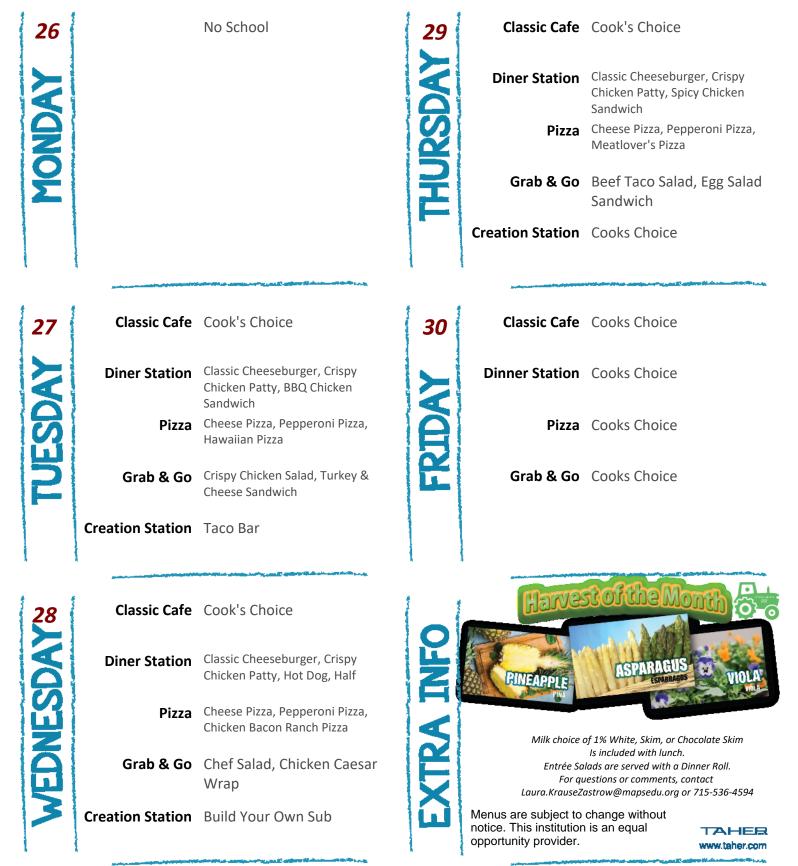

### FOOD4LIFE® APP • All the MENUS and more! • DOWNLOAD NOW

| 5           | Classic Cafe                                                                                                                                                                                                                                                                                                                                                                                                                                                                                                                                                                                                                                                                                                                                                                                                                                                                                                                                                                                                                                                                                                                                                                                                                                                                                                                                                                                                                                                                                                                                                                                                                                                                                                                                                                                                                                                                                                                                                                                                                                                                                                                   | Chicken Alfredo w/Pasta, Whole<br>Grain Dinner Roll, Steamed Green<br>Beans                              | 8           | Classic Cafe                                                        | Pizza Bake, Garlic Breadstick                                                                                                                                                 |
|-------------|--------------------------------------------------------------------------------------------------------------------------------------------------------------------------------------------------------------------------------------------------------------------------------------------------------------------------------------------------------------------------------------------------------------------------------------------------------------------------------------------------------------------------------------------------------------------------------------------------------------------------------------------------------------------------------------------------------------------------------------------------------------------------------------------------------------------------------------------------------------------------------------------------------------------------------------------------------------------------------------------------------------------------------------------------------------------------------------------------------------------------------------------------------------------------------------------------------------------------------------------------------------------------------------------------------------------------------------------------------------------------------------------------------------------------------------------------------------------------------------------------------------------------------------------------------------------------------------------------------------------------------------------------------------------------------------------------------------------------------------------------------------------------------------------------------------------------------------------------------------------------------------------------------------------------------------------------------------------------------------------------------------------------------------------------------------------------------------------------------------------------------|----------------------------------------------------------------------------------------------------------|-------------|---------------------------------------------------------------------|-------------------------------------------------------------------------------------------------------------------------------------------------------------------------------|
| MONDAY      | Diner Station                                                                                                                                                                                                                                                                                                                                                                                                                                                                                                                                                                                                                                                                                                                                                                                                                                                                                                                                                                                                                                                                                                                                                                                                                                                                                                                                                                                                                                                                                                                                                                                                                                                                                                                                                                                                                                                                                                                                                                                                                                                                                                                  | Classic Cheeseburger, Crispy<br>Chicken Sandwich, Grilled Chicken<br>Sandwich                            | THURSDAY    | Diner Station                                                       | Classic Cheeseburger, Crispy<br>Chicken Patty, Spicy Chicken<br>Sandwich                                                                                                      |
|             | Pizza                                                                                                                                                                                                                                                                                                                                                                                                                                                                                                                                                                                                                                                                                                                                                                                                                                                                                                                                                                                                                                                                                                                                                                                                                                                                                                                                                                                                                                                                                                                                                                                                                                                                                                                                                                                                                                                                                                                                                                                                                                                                                                                          | Cheese Pizza, Pepperoni Pizza,<br>Sausage & Pepperoni Pizza                                              | <b>I</b> RS | Pizza                                                               | Cheese Pizza, Pepperoni Pizza,<br>Meat Lovers Pizza                                                                                                                           |
|             | Grab & Go                                                                                                                                                                                                                                                                                                                                                                                                                                                                                                                                                                                                                                                                                                                                                                                                                                                                                                                                                                                                                                                                                                                                                                                                                                                                                                                                                                                                                                                                                                                                                                                                                                                                                                                                                                                                                                                                                                                                                                                                                                                                                                                      | Chicken Caesar Salad, Honey<br>Mustard Ham Wrap                                                          | E           | Grab & Go                                                           | Beef Taco Salad, Egg Salad<br>Sandwich                                                                                                                                        |
|             | Creation Station                                                                                                                                                                                                                                                                                                                                                                                                                                                                                                                                                                                                                                                                                                                                                                                                                                                                                                                                                                                                                                                                                                                                                                                                                                                                                                                                                                                                                                                                                                                                                                                                                                                                                                                                                                                                                                                                                                                                                                                                                                                                                                               | Popcorn Chicken Bowl                                                                                     |             | Creation Station                                                    | Taco Bar                                                                                                                                                                      |
| 16          | Classic Cafe                                                                                                                                                                                                                                                                                                                                                                                                                                                                                                                                                                                                                                                                                                                                                                                                                                                                                                                                                                                                                                                                                                                                                                                                                                                                                                                                                                                                                                                                                                                                                                                                                                                                                                                                                                                                                                                                                                                                                                                                                                                                                                                   | French Toast Sticks, Sausage Patty,                                                                      | 9           | Classic Cafe                                                        | Baja Fish Tacos                                                                                                                                                               |
| 6           |                                                                                                                                                                                                                                                                                                                                                                                                                                                                                                                                                                                                                                                                                                                                                                                                                                                                                                                                                                                                                                                                                                                                                                                                                                                                                                                                                                                                                                                                                                                                                                                                                                                                                                                                                                                                                                                                                                                                                                                                                                                                                                                                | Breakfast Potatoes                                                                                       | 9           |                                                                     |                                                                                                                                                                               |
| TUESDAY     | Diner Station                                                                                                                                                                                                                                                                                                                                                                                                                                                                                                                                                                                                                                                                                                                                                                                                                                                                                                                                                                                                                                                                                                                                                                                                                                                                                                                                                                                                                                                                                                                                                                                                                                                                                                                                                                                                                                                                                                                                                                                                                                                                                                                  | Classic Cheeseburger, Crispy<br>Chicken Sandwich, BBQ Chicken<br>Sandwich                                | AY          | Diner Station                                                       | Classic Cheeseburger, Crispy<br>Chicken Patty, Grilled Cheese<br>Sandwich                                                                                                     |
|             | Pizza                                                                                                                                                                                                                                                                                                                                                                                                                                                                                                                                                                                                                                                                                                                                                                                                                                                                                                                                                                                                                                                                                                                                                                                                                                                                                                                                                                                                                                                                                                                                                                                                                                                                                                                                                                                                                                                                                                                                                                                                                                                                                                                          | Hawaiian Pizza, Cheese Pizza,<br>Pepperoni Pizza                                                         | FRIDAY      | Pizza                                                               | Max Stix, Pepperoni Pizza,<br>Supreme Pizza                                                                                                                                   |
|             | Grab & Go                                                                                                                                                                                                                                                                                                                                                                                                                                                                                                                                                                                                                                                                                                                                                                                                                                                                                                                                                                                                                                                                                                                                                                                                                                                                                                                                                                                                                                                                                                                                                                                                                                                                                                                                                                                                                                                                                                                                                                                                                                                                                                                      | Crispy Chicken Salad, Turkey & Cheese Sandwich                                                           | Ŀ           | Grab & Go                                                           | Garden Vegetable Salad,<br>Turkey Ranch Wrap                                                                                                                                  |
|             | Creation Station                                                                                                                                                                                                                                                                                                                                                                                                                                                                                                                                                                                                                                                                                                                                                                                                                                                                                                                                                                                                                                                                                                                                                                                                                                                                                                                                                                                                                                                                                                                                                                                                                                                                                                                                                                                                                                                                                                                                                                                                                                                                                                               | Taco Bar                                                                                                 |             | Creation Station                                                    | Cook's Choice                                                                                                                                                                 |
|             | and the second design of the s | يور ميا <sup>20</sup> انگ 19. بر مان 20 كانگري <mark>10 مير زو<sup>ري</sup>ند. بروريش استال اوريس</mark> |             | (Dereta)                                                            | Collomon P -                                                                                                                                                                  |
| WEDNESDAY ~ | Classic Cafe                                                                                                                                                                                                                                                                                                                                                                                                                                                                                                                                                                                                                                                                                                                                                                                                                                                                                                                                                                                                                                                                                                                                                                                                                                                                                                                                                                                                                                                                                                                                                                                                                                                                                                                                                                                                                                                                                                                                                                                                                                                                                                                   | Toasted Italian Cheese Sandwich,<br>Marinara Sauce, Steamed Corn                                         | 0           | Harve                                                               |                                                                                                                                                                               |
|             | Diner Station                                                                                                                                                                                                                                                                                                                                                                                                                                                                                                                                                                                                                                                                                                                                                                                                                                                                                                                                                                                                                                                                                                                                                                                                                                                                                                                                                                                                                                                                                                                                                                                                                                                                                                                                                                                                                                                                                                                                                                                                                                                                                                                  | Classic Cheeseburger, Crispy<br>Chicken Sandwich, Roasted Beef<br>Hot Dog on a Bun                       | L           | PINEAPPLE                                                           | ASPARAGUS<br>ESPARAGUS<br>VIOLA                                                                                                                                               |
|             | Pizza                                                                                                                                                                                                                                                                                                                                                                                                                                                                                                                                                                                                                                                                                                                                                                                                                                                                                                                                                                                                                                                                                                                                                                                                                                                                                                                                                                                                                                                                                                                                                                                                                                                                                                                                                                                                                                                                                                                                                                                                                                                                                                                          | Cheese Pizza, Pepperoni Pizza,<br>Chicken Bacon Ranch Pizza                                              | 4           |                                                                     | and a state of the                                                                                                                                                            |
| EDN         | Grab & Go                                                                                                                                                                                                                                                                                                                                                                                                                                                                                                                                                                                                                                                                                                                                                                                                                                                                                                                                                                                                                                                                                                                                                                                                                                                                                                                                                                                                                                                                                                                                                                                                                                                                                                                                                                                                                                                                                                                                                                                                                                                                                                                      | Chef Salad, Chicken Caesar<br>Wrap                                                                       | EXTRA       | Entrée Sa<br>For qu                                                 | of 1% White, Skim, or Chocolate Skim<br>Is included with lunch.<br>lads are served with a Dinner Roll.<br>lestions or comments, contact<br>astrow@mapsedu.org or 715-536-4594 |
| 3           | Creation Station                                                                                                                                                                                                                                                                                                                                                                                                                                                                                                                                                                                                                                                                                                                                                                                                                                                                                                                                                                                                                                                                                                                                                                                                                                                                                                                                                                                                                                                                                                                                                                                                                                                                                                                                                                                                                                                                                                                                                                                                                                                                                                               | Build Your Own Sub                                                                                       |             | Menus are subject to notice. This institution opportunity provider. | change without                                                                                                                                                                |